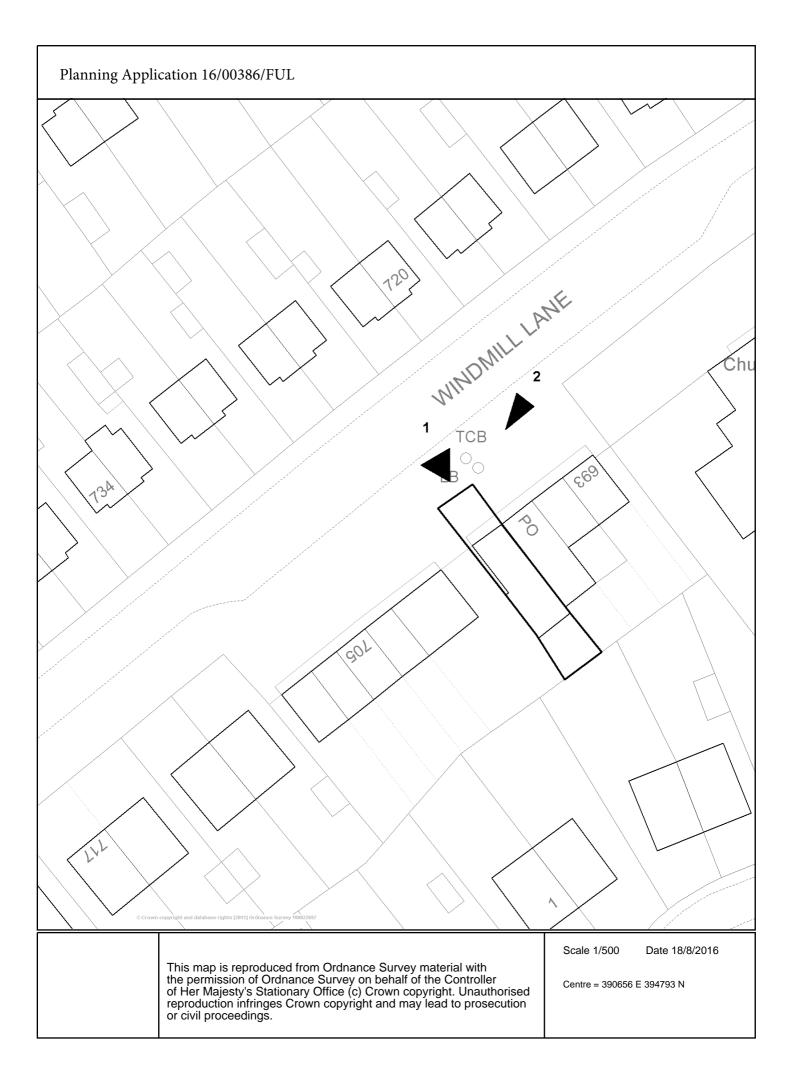

## Application Number: 16/00386/FUL

## Photo 1



## Photo 2





Title number **MAN102234** Ordnance Survey map reference **SJ9094NE** Scale **1:1250** Administrative area **Greater Manchester : Tameside** 





This is a copy of the title plan on 16 APR 2016 at 10:17:25. This copy does not take account of any application made after that time even if still pending in the Land Registry when this copy was issued.

This copy is not an 'Official Copy' of the title plan. An official copy of the title plan is admissible in evidence in a court to the same extent as the original. A person is entitled to be indemnified by the registrar if he or she suffers loss by reason of a mistake in an official copy. If you want to obtain an official copy, the Land Registry web site explains how to do this.