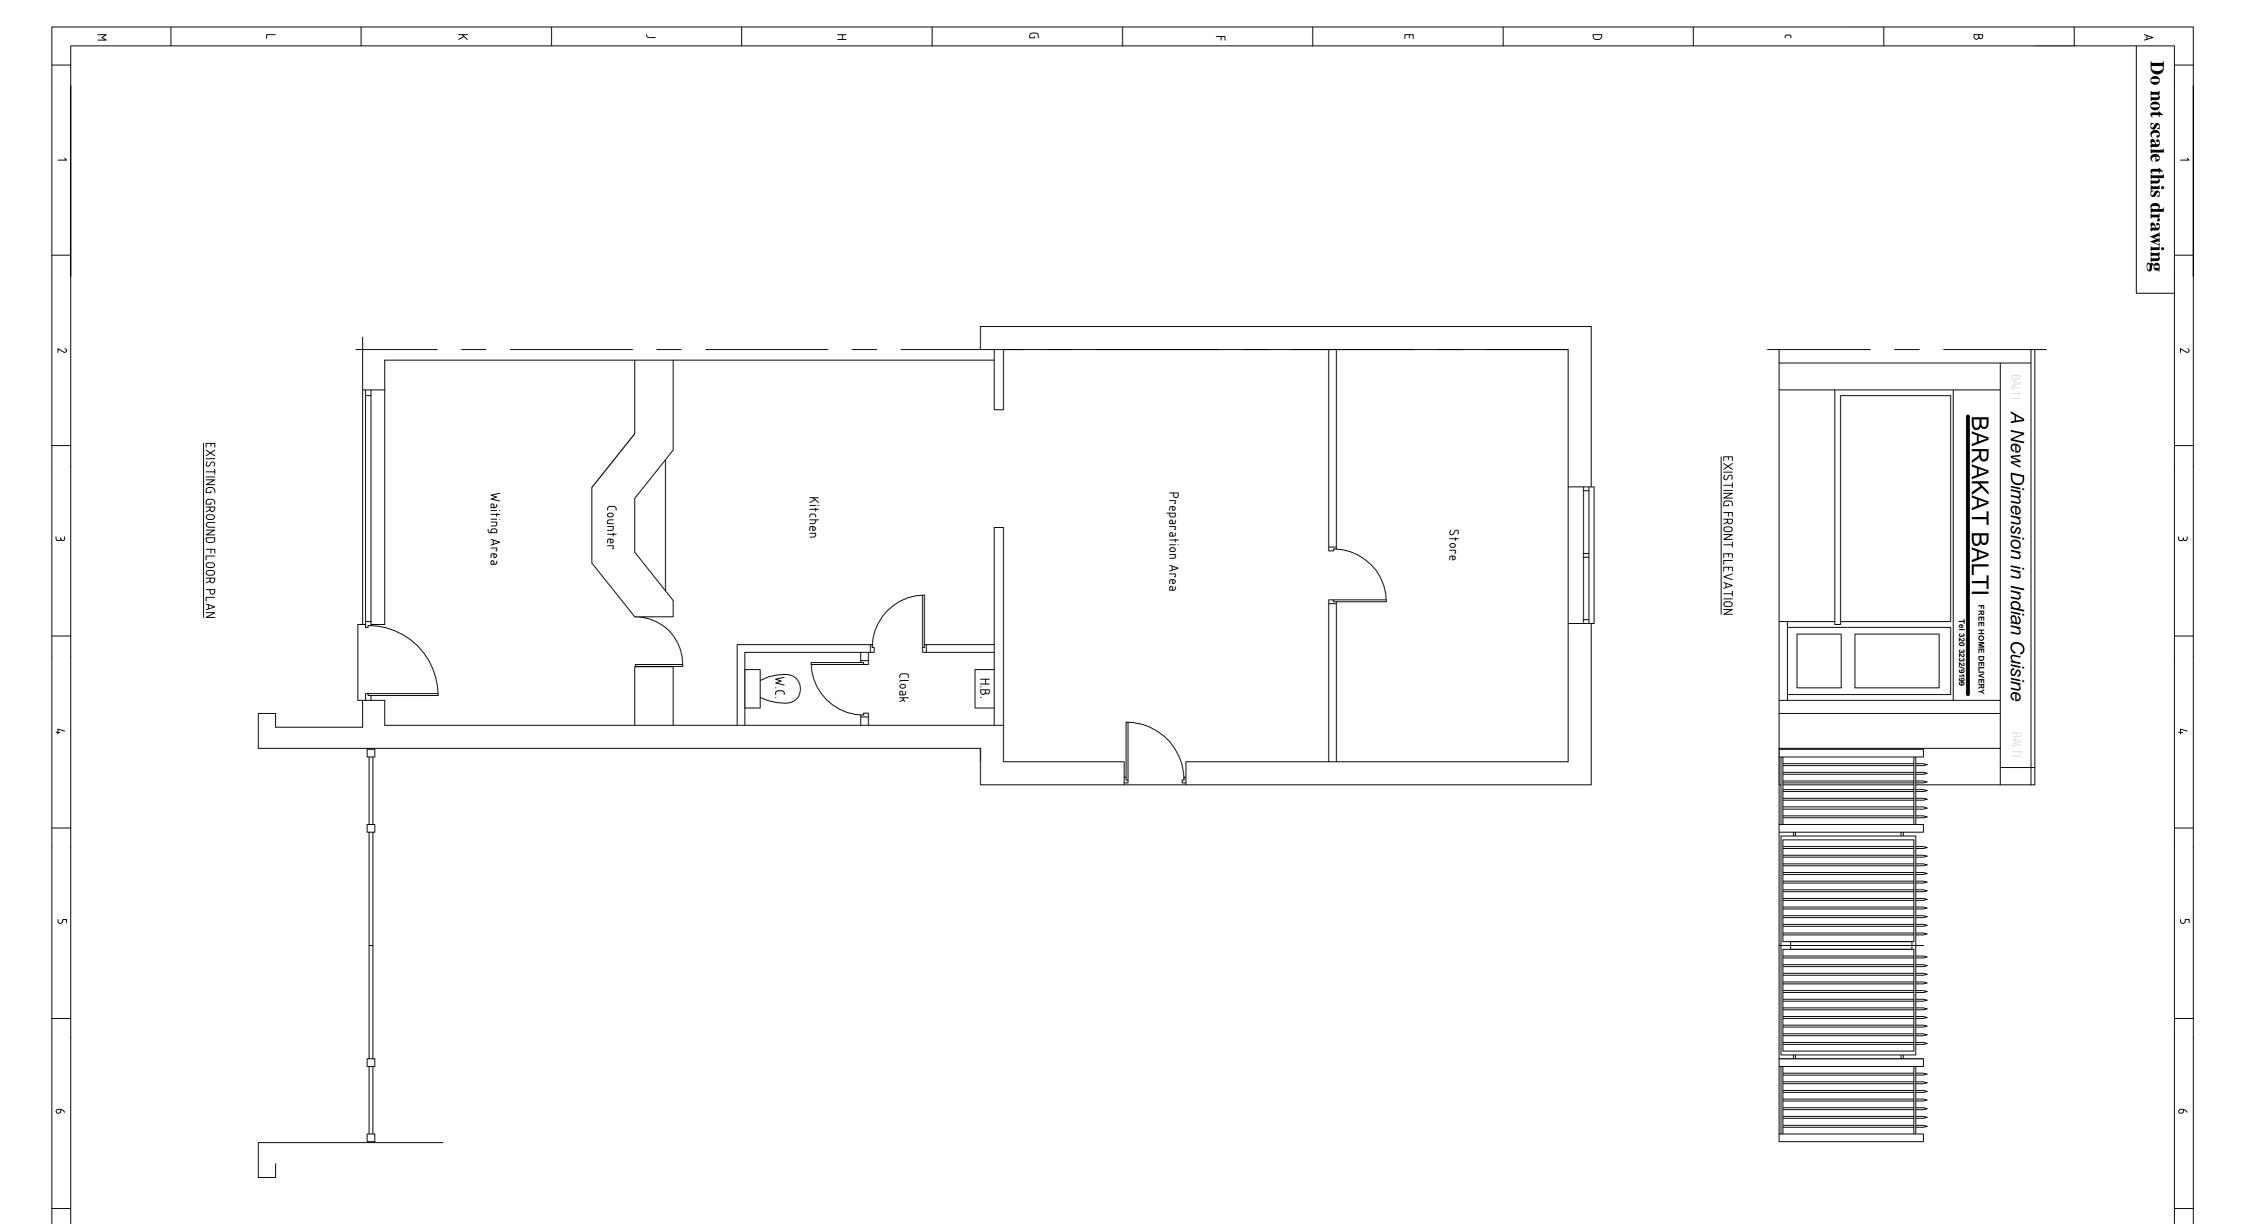

This title is dealt with by Land Registry, Fylde Office.

White Powder caoted alluminium unit,-doubled glazed with Pilkingtons toughened safety 'K' galssto BS6206. Ì,∀ BARAKAT BALTI A New Dimension in Indian Cuisine PROPOSED GROUND FLOOR PLAN PROPOSED FRONT ELEVATION Preparation Area Kitchen Counter Waiting Area Store FREE HOME DELIVERY \_\_\_\_\_**-**\_\_\_ H.B. Cloak W.C. 669 E 1356 — 1 x 1100l wheeled refuse bin emptied by Tameside Council. 