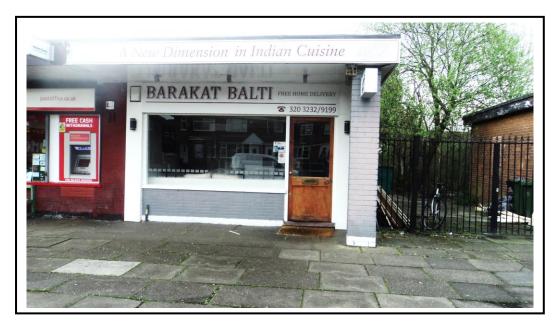

## Application Number: 16/00386/FUL

## Photo 1



## Photo 2





Title number **MAN102234** Ordnance Survey map reference **SJ9094NE** Scale **1:1250** Administrative area **Greater Manchester : Tameside** 





This is a copy of the title plan on 16 APR 2016 at 10:17:25. This copy does not take account of any application made after that time even if still pending in the Land Registry when this copy was issued.

This copy is not an 'Official Copy' of the title plan. An official copy of the title plan is admissible in evidence in a court to the same extent as the original. A person is entitled to be indemnified by the registrar if he or she suffers loss by reason of a mistake in an official copy. If you want to obtain an official copy, the Land Registry web site explains how to do this.

The Land Registry endeavours to maintain high qua