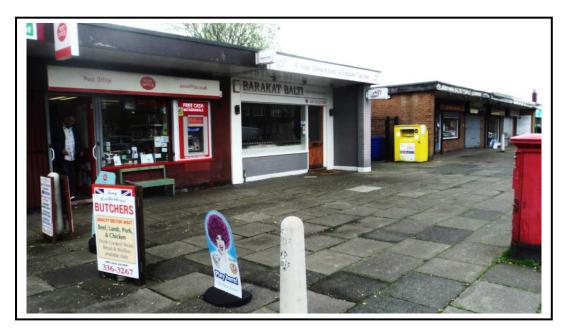

## Photo 2

Title number **MAN102234** Ordnance Survey map reference **SJ9094NE** Scale **1:1250** Administrative area **Greater Manchester : Tameside** 

This is a copy of the title plan on 16 APR 2016 at 10:17:25. This copy does not take account of any application made after that time even if still pending in the Land Registry when this copy was issued.