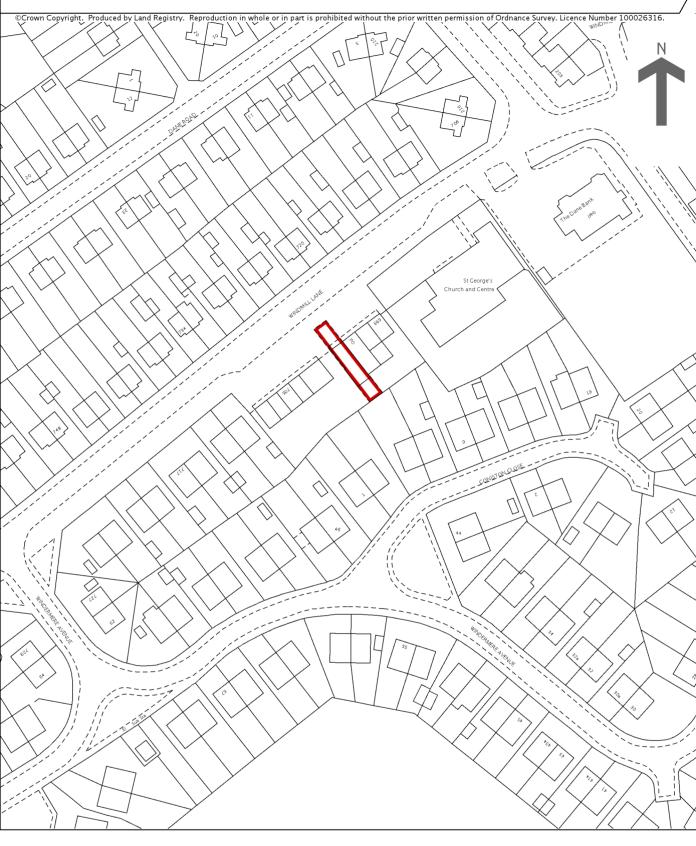

## Photo 2

Title number **MAN102234** Ordnance Survey map reference **SJ9094NE** Scale **1:1250** Administrative area **Greater Manchester : Tameside** 

This is a copy of the title plan on 16 APR 2016 at 10:17:25. This copy does not take account of any application made after that time even if still pending in the Land Registry when this copy was issued.

This copy is not an 'Official Copy' of the title plan. An official copy of the title plan is admissible in evidence in a court to the same extent as the original. A person is entitled to be indemnified by the registrar if he or she suffers loss by reason of a mistake in an official copy. If you want to obtain an official copy, the Land Registry web site explains how to do this.

The Land Registry endeavours to maintain high quality and scale accuracy of title plan images. The quality and accuracy of any print will depend on your printer, your computer and its print settings. This title plan shows the general position, not the exact line, of the boundaries. It may be subject to distortions in scale. Measurements scaled from this plan may not match measurements between the same points on the ground.

This title is dealt with by Land Registry, Fylde Office.

White Powder caoted alluminium unit,-doubled glazed with Pilkingtons toughened safety 'K' galssto BS6206. Ì,∀ BARAKAT BALTI A New Dimension in Indian Cuisine PROPOSED GROUND FLOOR PLAN PROPOSED FRONT ELEVATION Preparation Area Kitchen Counter Waiting Area Store FREE HOME DELIVERY \_\_\_\_\_**-**\_\_\_ H.B. Cloak W.C. 669 E 1356 — 1 x 1100l wheeled refuse bin emptied by Tameside Council. 